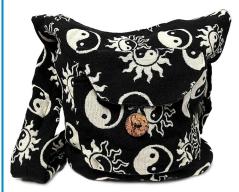

### Accessories Bags & Ashtrays

LARGE EMBROIDERED BUTTERFLY TOTE ALLY-LG-BTFY-T \$18.00

ECUADORIAN "MICHY" LARGE MESSENGER BAG WITH TREE OF LIFE PATTERN EC-MICHY-TOL-BG \$14.00

ECUADORIAN "MICHY" LARGE MESSENGER BAG WITH YIN YANG PATTERN EC-MICHY-YY-BG \$14.00