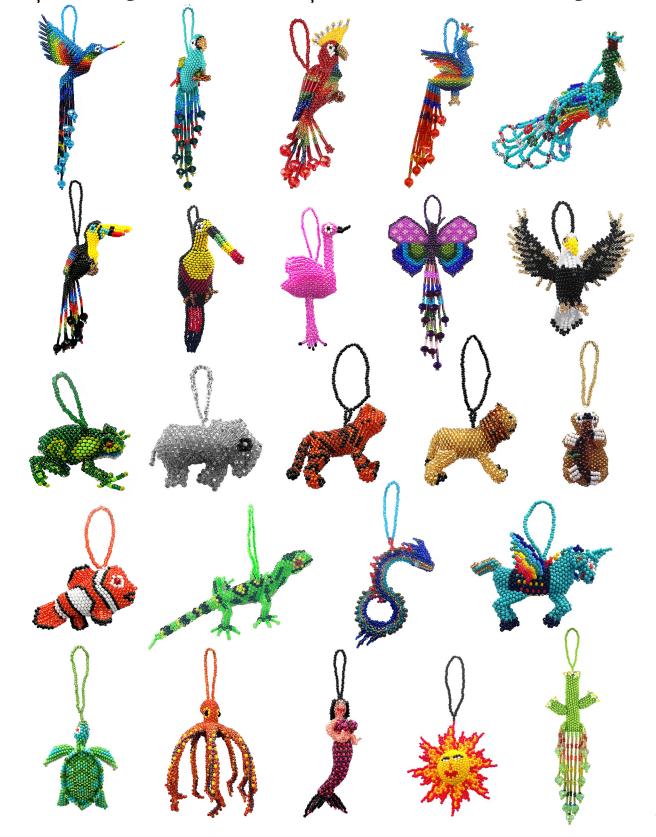

## Seed Bead Ornaments

#### ALL SHAPED ORNAMENTS \$5.50 EACH



## Ornaments



Keychaíns







Lanyards/Coasters



### Accessories Coin Purses



LEATHER EMBROIDERED COIN PURSE WITH FINGER LOOP BECA-CP \$4.00



### Accessories Bags & Tote Bags



### Accessories Bags & Ashtrays

LARGE EMBROIDERED BUTTERFLY TOTE ALLY-LG-BTFY-T \$18.00





ECUADORIAN "MICHY" LARGE MESSENGER BAG WITH TREE OF LIFE PATTERN EC-MICHY-TOL-BG \$14.00



ECUADORIAN "MICHY" LARGE MESSENGER BAG WITH YIN YANG PATTERN EC-MICHY-YY-BG \$14.00



RABBIT ASHTRAY ASH-0121 RABBIT \$7.00





LOONG DRAGON ASHTRAY ASH-0122 LOONG \$7.00





# Píchíncha Spírít Of Nature, Inc.

14262 SW 139 CT • MIAMI, FL 33186 • Phone: 305-233-0280 • Fax: 305-233-2237 www.pichinchagifts.com • E-mail: pichincha.customerservice@gmail.com