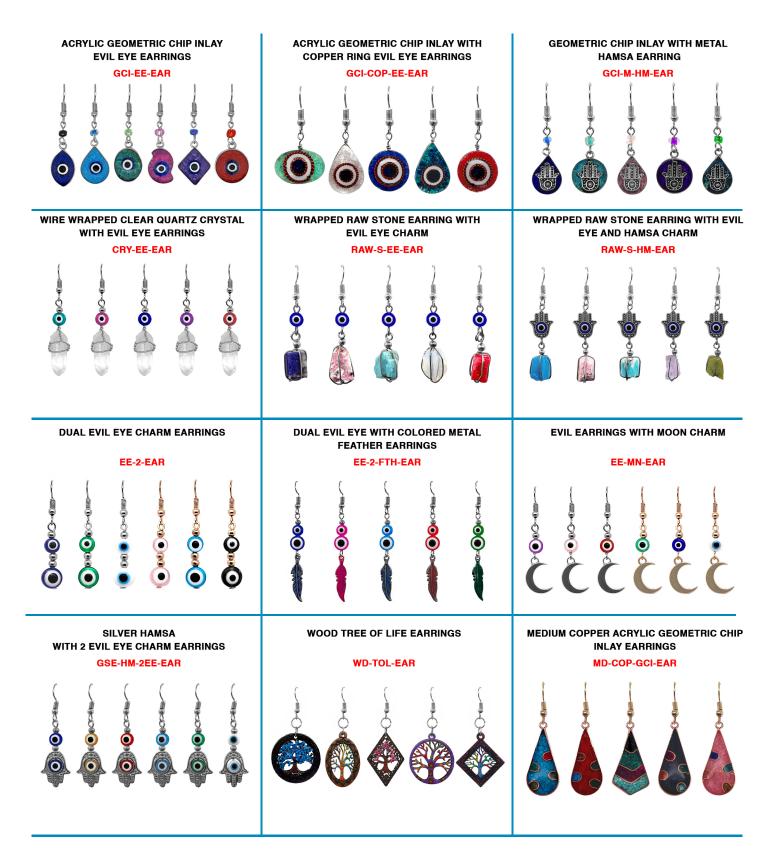

## Earríngs

#### ALL EARRINGS \$3.00 EACH

Earríngs

Acrylic Earrings

ALL EARRINGS \$2.50 EACH

PICHINCHA • 14262 SW 139 CT • MIAMI, FL 33186 • (305) 233-0280 • FAX (305) 233-2237