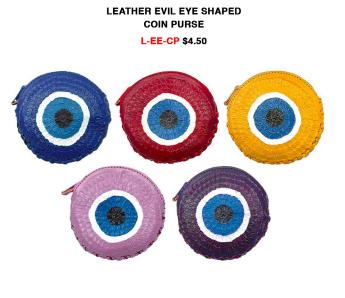

### Accessories Coin Purses

LEATHER EMBROIDERED COIN PURSE WITH FINGER LOOP BECA-CP \$4.00