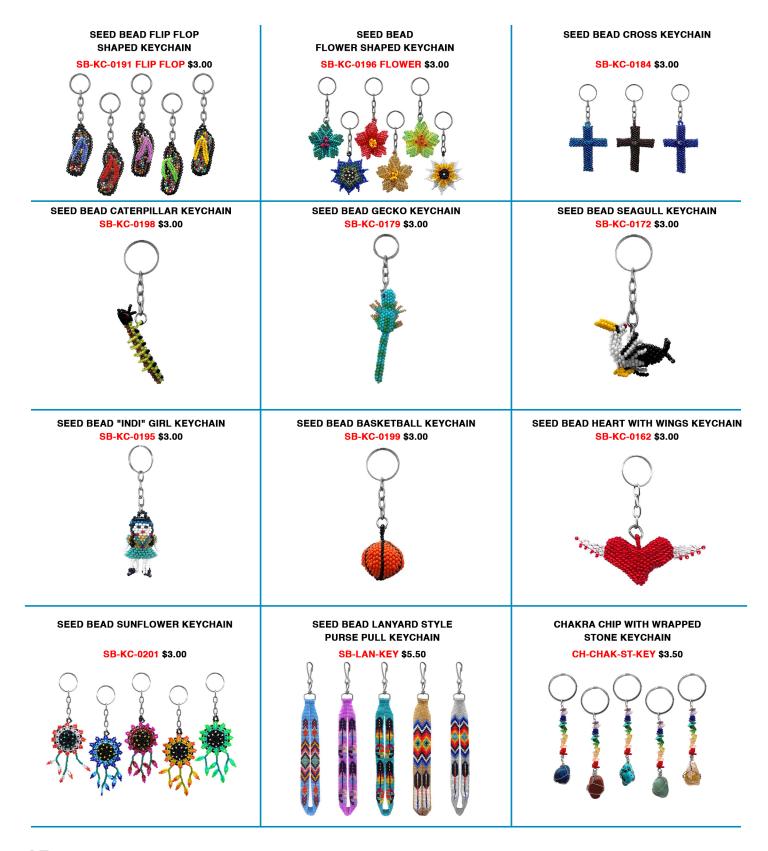

## Seed Bead Ornaments

#### ALL SHAPED ORNAMENTS \$5.50 EACH

## Ornaments

Keychaíns

Lanyards/Coasters