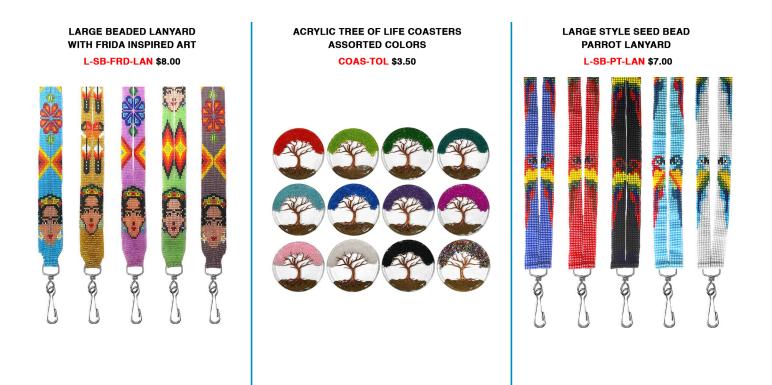

www.pichinchagifts.com • E-mail: pichincha.customerservice@gmail.com

## Earríngs

#### ALL EARRINGS \$3.00 EACH



Earríngs



Acrylic Earrings

ALL EARRINGS \$2.50 EACH



PICHINCHA • 14262 SW 139 CT • MIAMI, FL 33186 • (305) 233-0280 • FAX (305) 233-2237

## *Earrings* Acrylic & Wood

#### ALL EARRINGS \$2.50 EACH



## Earríngs

#### ALL EARRINGS \$2.50 EACH



## Bracelets







Ríngs



Pendants/Necklaces







Headbands

**EVIL EYE PATTERN HEADBANDS** EE-HB \$2.50





Dream Catcher Orn am



Dream Catchers Ornaments



## Seed Bead Ornaments

#### ALL SHAPED ORNAMENTS \$5.50 EACH



## Ornaments



Keychaíns







Lanyards/Coasters



### Accessories Coin Purses



LEATHER EMBROIDERED COIN PURSE WITH FINGER LOOP BECA-CP \$4.00



### Accessories Bags & Tote Bags



### Accessories Bags & Ashtrays

LARGE EMBROIDERED BUTTERFLY TOTE ALLY-LG-BTFY-T \$18.00





ECUADORIAN "MICHY" LARGE MESSENGER BAG WITH TREE OF LIFE PATTERN EC-MICHY-TOL-BG \$14.00



ECUADORIAN "MICHY" LARGE MESSENGER BAG WITH YIN YANG PATTERN EC-MICHY-YY-BG \$14.00



RABBIT ASHTRAY ASH-0121 RABBIT \$7.00





LOONG DRAGON ASHTRAY ASH-0122 LOONG \$7.00





# Píchíncha Spírít Of Nature, Inc.

14262 SW 139 CT • MIAMI, FL 33186 • Phone: 305-233-0280 • Fax: 305-233-2237 www.pichinchagifts.com • E-mail: pichincha.customerservice@gmail.com