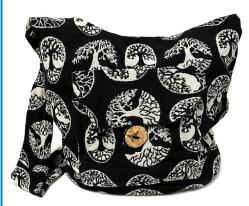

### Accessories Bags & Ashtrays

LARGE EMBROIDERED BUTTERFLY TOTE ALLY-LG-BTFY-T \$18.00

ECUADORIAN "MICHY" LARGE MESSENGER BAG WITH TREE OF LIFE PATTERN EC-MICHY-TOL-BG \$14.00

ECUADORIAN "MICHY" LARGE MESSENGER BAG WITH YIN YANG PATTERN EC-MICHY-YY-BG \$14.00