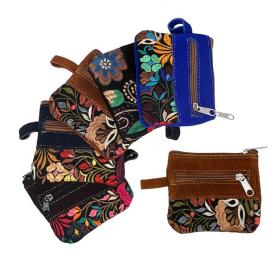

### Accessories Coin Purses

LEATHER EMBROIDERED COIN PURSE WITH FINGER LOOP BECA-CP \$4.00